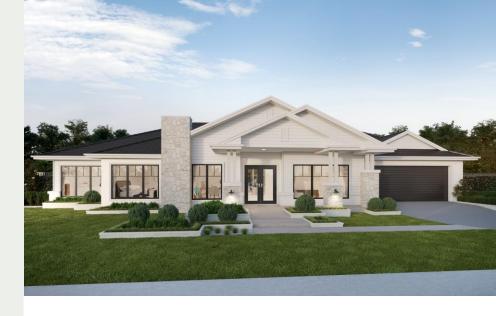

## **BALWYN 350**

PARKLAKE ADARE Lot 14 Newland Place

\$989,000

House: \$594,000 / Land: \$395,000

## SMART LIVING INCLUSIONS

- Southampton façade upgrade (stone excluded)
- M Slab/Piers/Site Allowances
- BAL 12.5 Included
- **HSTP** system
- 5000L Water Tank
- 2590mm Ceiling Height
- Floor Coverings Throughout Interior
- LED Downlights Throughout
- 20mm Caesarstone Benchtops
- 60cm Electric Appliances
- Dishwasher
- Driveway Allowance (50m2)
- Concrete & Tiles to Outdoor Living
- **Ceiling Fans**
- 7 Star Energy Rating