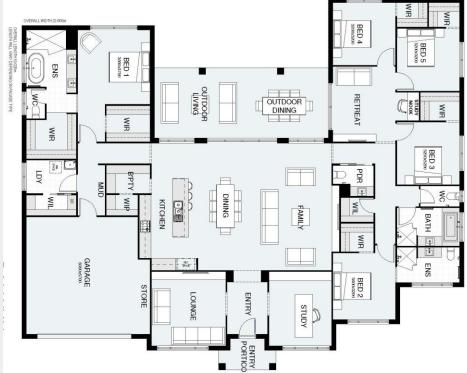

## **BALWYN 350**

PARKLAKE ADARE Lot 14 Newland Place

\$989,000

House: \$594,000 / Land: \$395,000