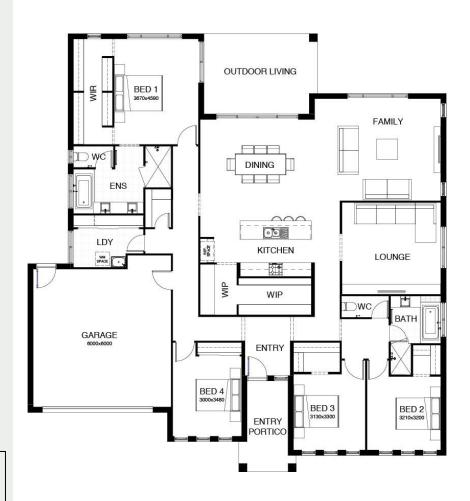

## ATHENA 290

PARKLAKE ADARE
Lot 9 Newland Place

\$841,000

House: \$492,000 / Land: \$349,000

## SMART LIVING INCLUSIONS

- Hampton façade upgrade
- M Slab/Piers/Site Allowances
- BAL 12.5 Included
- HSTP system
- 5000L Water Tank
- 2590mm Ceiling Height
- Floor Coverings Throughout Interior
- · LED Downlights Throughout
- 20mm Caesarstone Benchtops
- 60cm Electric Appliances
- Dishwasher
- Driveway Allowance (50m2)
- Concrete & Tiles to Outdoor Living
- Letterbox & Clothesline
- Ceiling Fans
- 7 Star Energy Rating